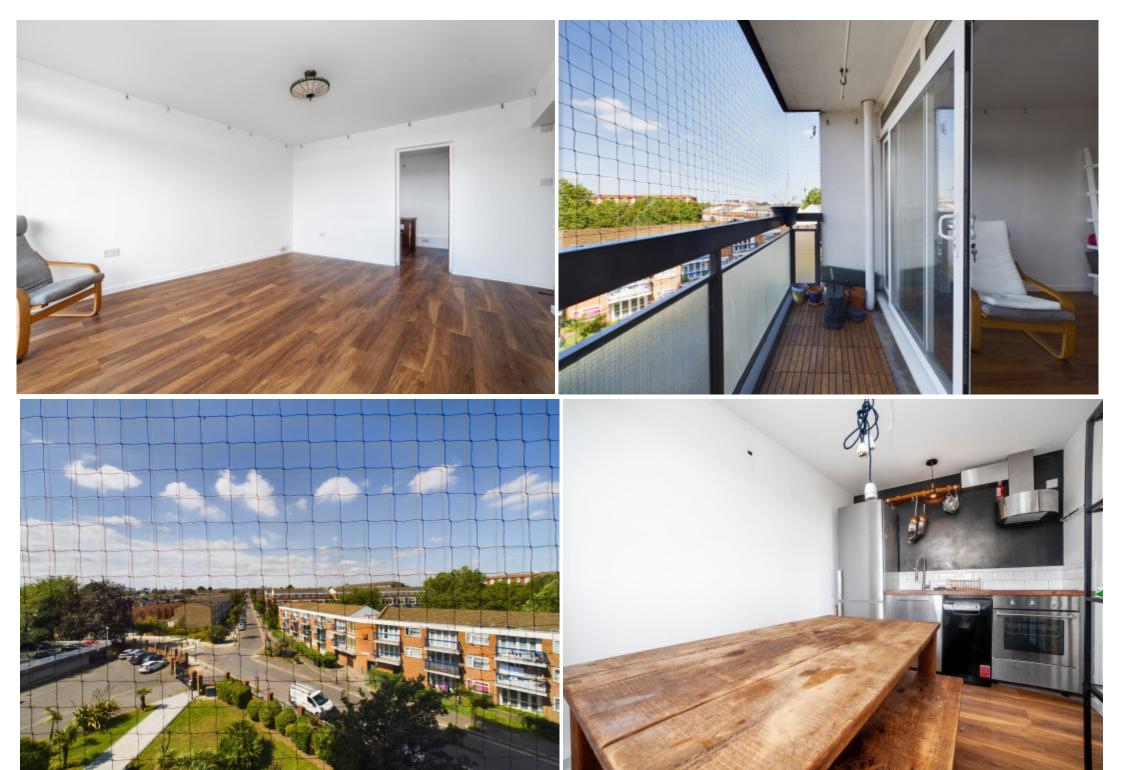

The property features two generously sized double bedrooms, a spacious reception room, and a separate kitchen. Additional highlights include a decked balcony, a stylish bathroom complete with a Japanese soaking tub, and a bright, airy hallway. Situated on the third floor, the apartment also offers convenient lift access.

## **Key Features**

- Two double bedrooms
- One bathroom (with Japanese bath tub)
- Part furnished
- Third floor with lift access
- Private balcony

- Daytime concierge
- Free resident's gym
- On-site laundry facilities
- Secure gated development
- Ideal first home or investment