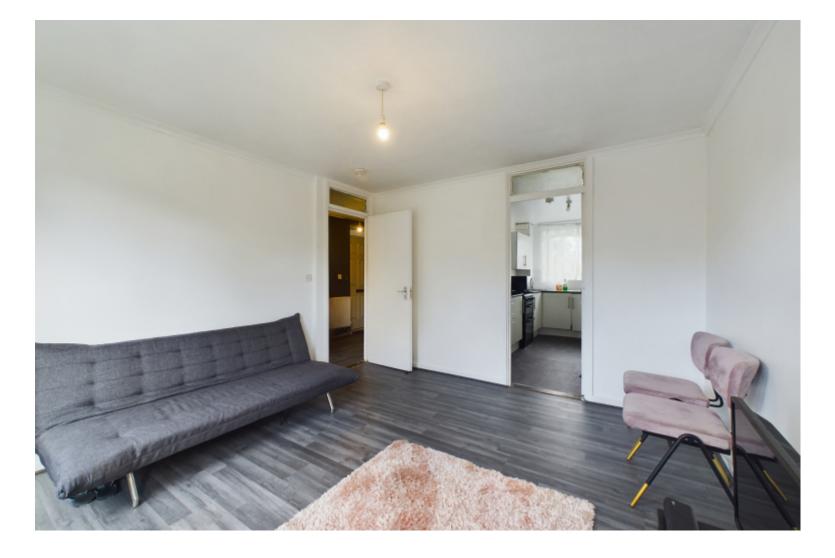

The property is located on the first floor of the building and benefits from it's own entrance. The flat comprises a spacious living room, separate kitchen, double sized bedroom and main bathroom. There is also plenty of storage via the cupboards in the hallway.