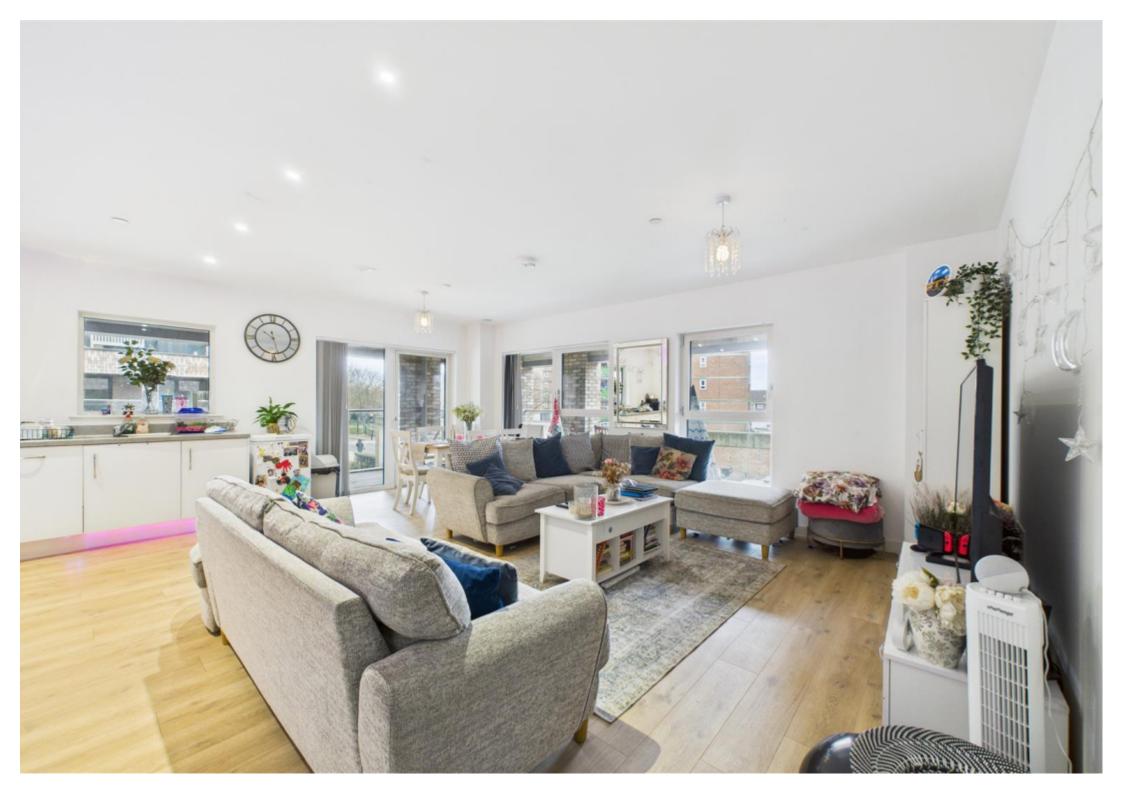

## **Main Particulars**

Presenting a beautifully designed first floor two-bedroom apartment, situated on the historic former site of West Ham United's Upton Park stadium.

This modern property features two generously sized double bedrooms, both equipped with fitted wardrobes, providing ample storage and two bathrooms (one ensuite). Enjoy the comfort of underfloor heating throughout and abundant natural light with dual aspect windows in the living room.

The separate kitchen is well-designed for functionality, and additional storage options are thoughtfully incorporated. Step outside to a large, wrap-around balcony, ideal for relaxing or entertaining.