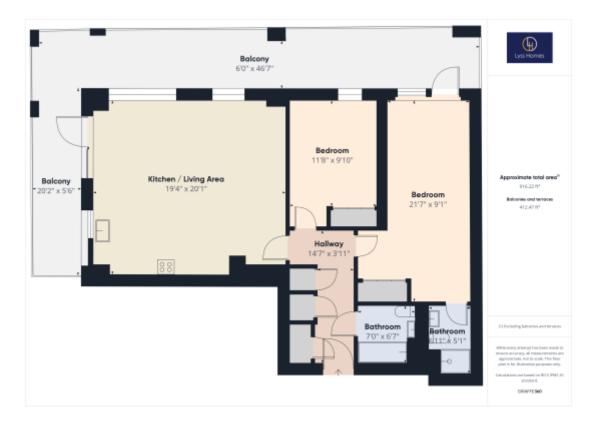

## **Key Features**

- Two bedrooms
- Two bathrooms
- First floor
- Wrap-around balcony
- Concierge

- Close to Upton Park station
- Dual aspect windows
- Spacious open-plan layout
- Abundance of storage space
- Popular location

## **Main Particulars**

Presenting a beautifully designed first floor two-bedroom apartment, situated on the historic former site of West Ham United's Upton Park stadium.

This modern property features two generously sized double bedrooms, both equipped with fitted wardrobes, providing ample storage and two bathrooms (one ensuite). Enjoy the comfort of underfloor heating throughout and abundant natural light with dual aspect windows in the living room.

The separate kitchen is well-designed for functionality, and additional storage options are thoughtfully incorporated. Step outside to a large, wrap-around balcony, ideal for relaxing or entertaining.

This floorplan is for illustrative purposes only and the location of doors, windows and other items are approximate.

Agents notes: All measurements are approximate and for general guidance only and whilst every attempt has been made to ensure accuracy, they must not be relied on. The fixtures, fittings and appliances referred to have not been tested and therefore no guarantee can be given that they are in working order. Internal photographs are reproduced for general information and it must not be inferred that any item shown is included with the property. Copyright © 2025 13829960 Registered Office:,