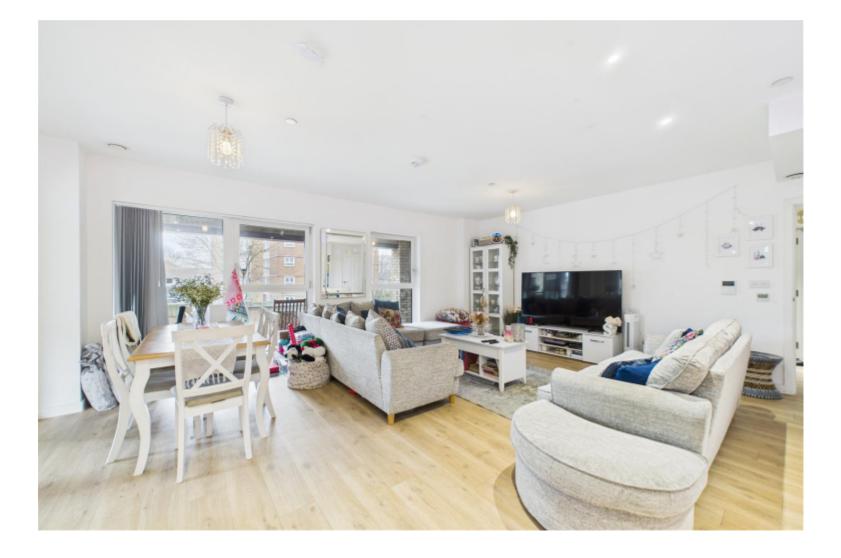

## **Main Particulars**

Presenting a beautifully designed first floor two-bedroom apartment, situated on the historic former site of West Ham United's Upton Park stadium.

This modern property features two generously sized double bedrooms, both equipped with fitted wardrobes, providing ample storage and two bathrooms (one ensuite). Enjoy the comfort of underfloor heating throughout and abundant natural light with dual aspect windows in the living room.

The separate kitchen is well-designed for functionality, and additional storage options are thoughtfully incorporated. Step outside to a large, wrap-around balcony, ideal for relaxing or entertaining.