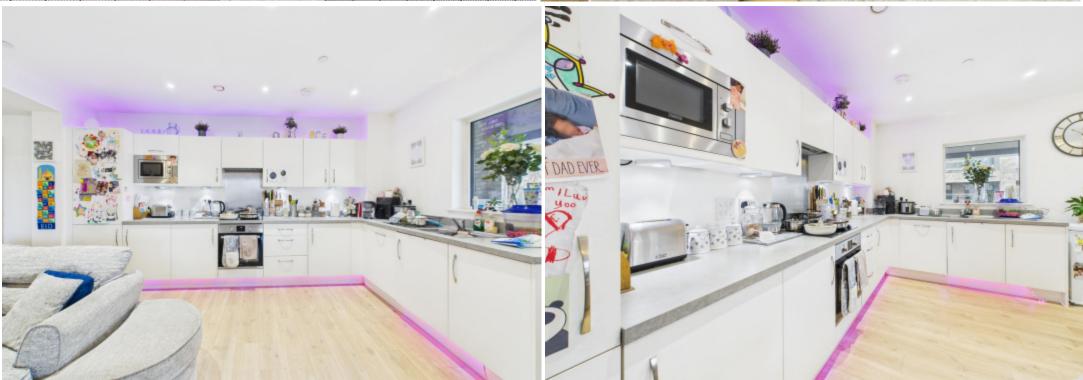

The separate kitchen is well-designed for functionality, and additional storage options are thoughtfully incorporated. Step outside to a large, wrap-around balcony, ideal for relaxing or entertaining.