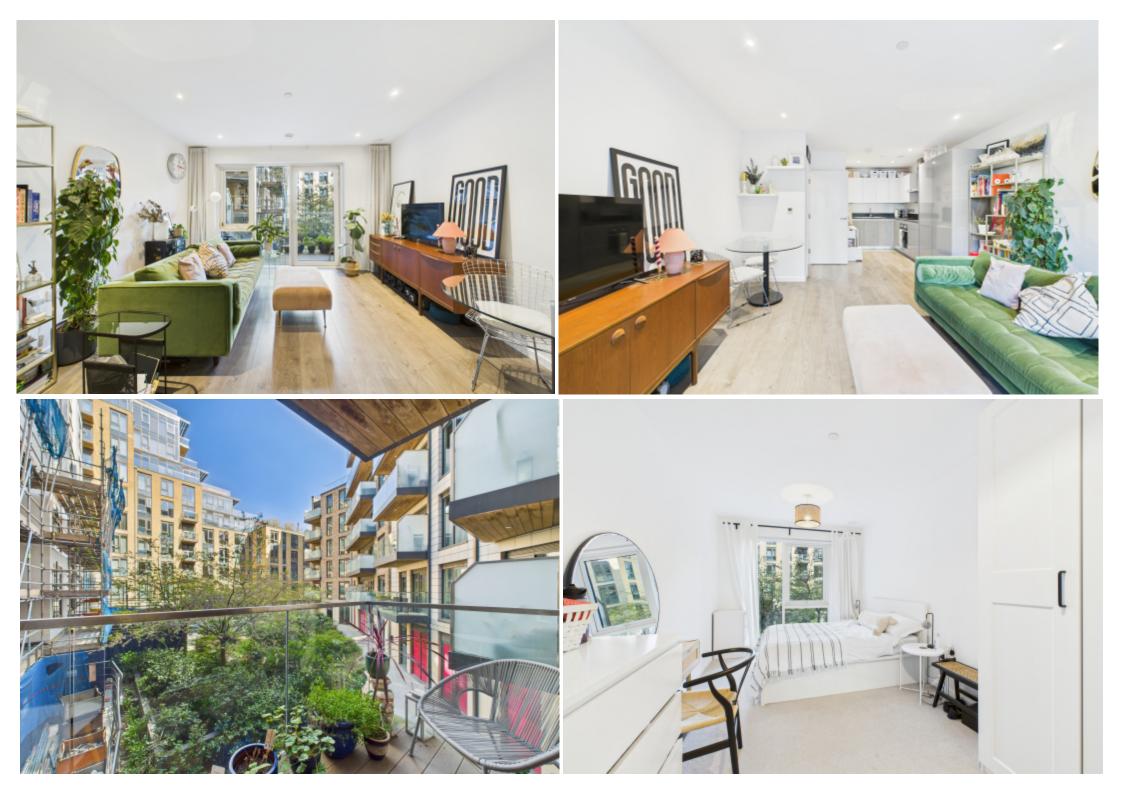

Built in 2017, this purpose-built flat features modern amenities and a stylish design. The 555 sq ft of living space is efficiently laid out, making the most of every corner. Plus, you also have the benefit of a private balcony accessible via the reception.

Residents at Battersea Reach have access to fantastic facilities including a gym and a concierge. Situated on the south side of the river next to Wandsworth Bridge, Battersea Reach is conveniently located a short stroll from Wandsworth Town station and Clapham Junction. The neighbourhood offers an array of charming cafes, bars, and restaurants on Old York Road and Northcote Road, as well as picturesque riverside walks and cycling routes extending both westward and into central London.

Residents of this riverside development enjoy access to exceptional amenities, including a selection of superb bars, shops, and restaurants, 24-hour security and concierge services, and a residents' gym.