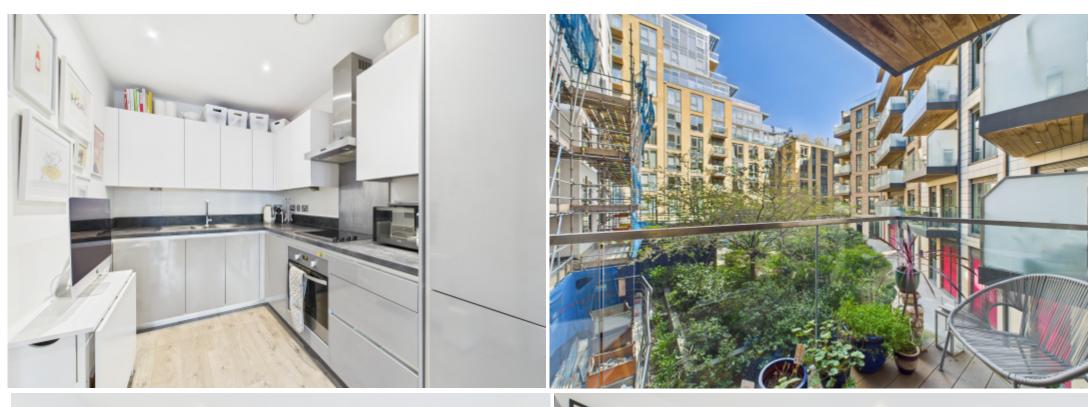

Built in 2017, this purpose-built flat features modern amenities and a stylish design. The 555 sq ft of living space is efficiently laid out, making the most of every corner. Plus, you also have the benefit of a private balcony accessible via the reception.

Residents of this riverside development enjoy access to exceptional amenities, including a selection of superb bars, shops, and restaurants, 24-hour security and concierge services, and a residents' gym.