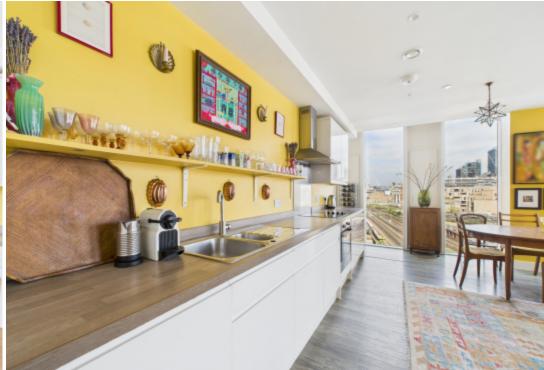

Featuring an East and North-facing aspect, air conditioning in each room, and floor-to-ceiling windows offering stunning views towards The Shard, this flat is a modern oasis in the heart of London. The central location ensures easy exploration on foot or by bike, with popular attractions like the South Bank, Tate Modern, the Shard, Old Vic, and Royal Festival Hall all within walking distance.