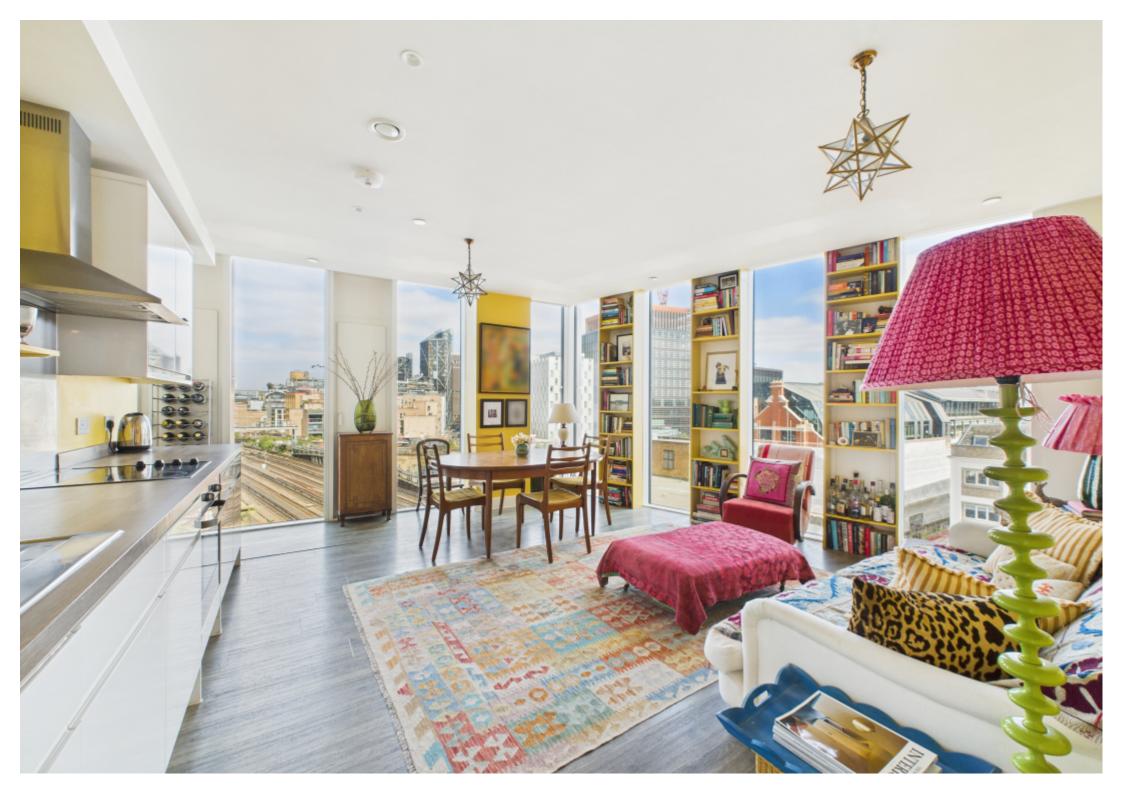

## **Property Description**

Discover the epitome of luxury living in this 2 bed, 1 bath flat on the 5th floor of The Music Box. Situated in a prime location just a minute's walk from Southwark Underground station, this residence offers unparalleled convenience with access to various London Underground, Overground, and DLR stations, making this property a commuter's dream!

## **Main Particulars**

Discover the epitome of luxury living in this 2 bed, 1 bath flat on the 5th floor of The Music Box. Situated in a prime location just a minute's walk from Southwark Underground station, this residence offers unparalleled convenience with access to various London Underground, Overground, and DLR stations, making this property a commuter's dream!

Featuring an East and North-facing aspect, air conditioning in each room, and floor-to-ceiling windows offering stunning views towards The Shard, this flat is a modern oasis in the heart of London. The central location ensures easy exploration on foot or by bike, with popular attractions like the South Bank, Tate Modern, the Shard, Old Vic, and Royal Festival Hall all within walking distance.