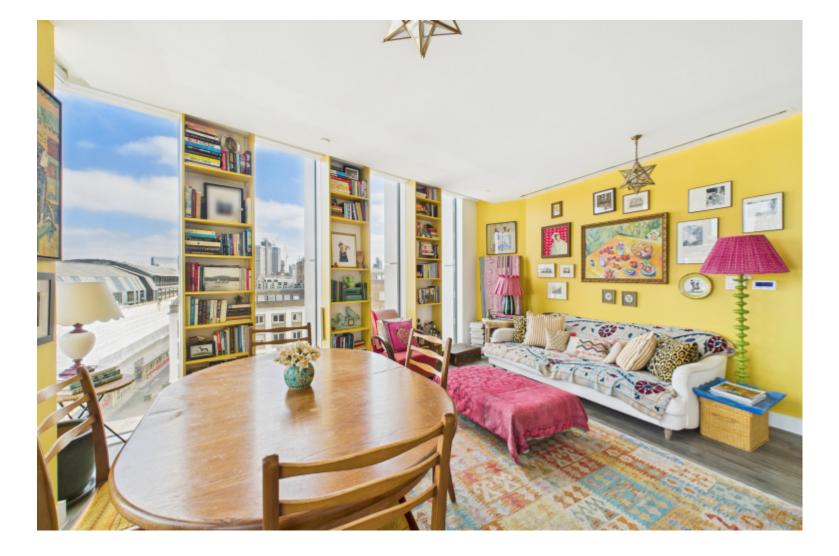

## **Property Description**

Discover the epitome of luxury living in this 2 bed, 1 bath flat on the 5th floor of The Music Box. Situated in a prime location just a minute's walk from Southwark Underground station, this residence offers unparalleled convenience with access to various London Underground, Overground, and DLR stations, making this property a commuter's dream!

## **Main Particulars**

Discover the epitome of luxury living in this 2 bed, 1 bath flat on the 5th floor of The Music Box. Situated in a prime location just a minute's walk from Southwark Underground station, this residence offers unparalleled convenience with access to various London Underground, Overground, and DLR stations, making this property a commuter's dream!

Featuring an East and North-facing aspect, air conditioning in each room, and floor-to-ceiling windows offering stunning views towards The Shard, this flat is a modern oasis in the heart of London. The central location ensures easy exploration on foot or by bike, with popular attractions like the South Bank, Tate Modern, the Shard, Old Vic, and Royal Festival Hall all within walking distance.