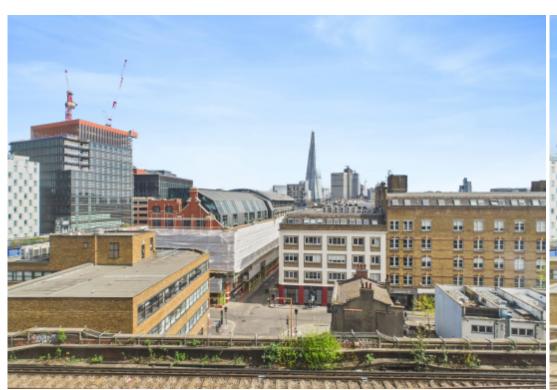

Featuring an East and North-facing aspect, air conditioning in each room, and floor-to-ceiling windows offering stunning views towards The Shard, this flat is a modern oasis in the heart of London. The central location ensures easy exploration on foot or by bike, with popular attractions like the South Bank, Tate Modern, the Shard, Old Vic, and Royal Festival Hall all within walking distance.