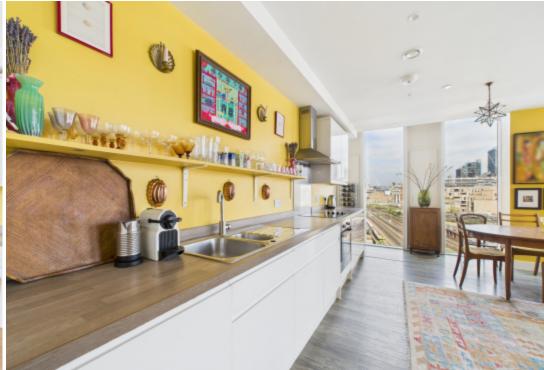

## **Property Description**

\*Shared ownership: 30%\* Discover the epitome of luxury living in this 2 bed, 1 bath flat on the 5th floor of The Music Box. Situated in a prime location just a minute's walk from Southwark Underground station, this residence offers unparalleled convenience with access to various London Underground, Overground, and DLR stations, making this property a commuter's dream!

#### Shared ownership: 30%

Discover the epitome of luxury living in this 2 bed, 1 bath flat on the 5th floor of The Music Box. Situated in a prime location just a minute's walk from Southwark Underground station, this residence offers unparalleled convenience with access to various London Underground, Overground, and DLR stations, making this property a commuter's dream!

Featuring an East and North-facing aspect, air conditioning in each room, and floor-to-ceiling windows offering stunning views towards The Shard, this flat is a modern oasis in the heart of London. The central location ensures easy exploration on foot or by bike, with popular attractions like the South Bank, Tate Modern, the Shard, Old Vic, and Royal Festival Hall all within walking distance.