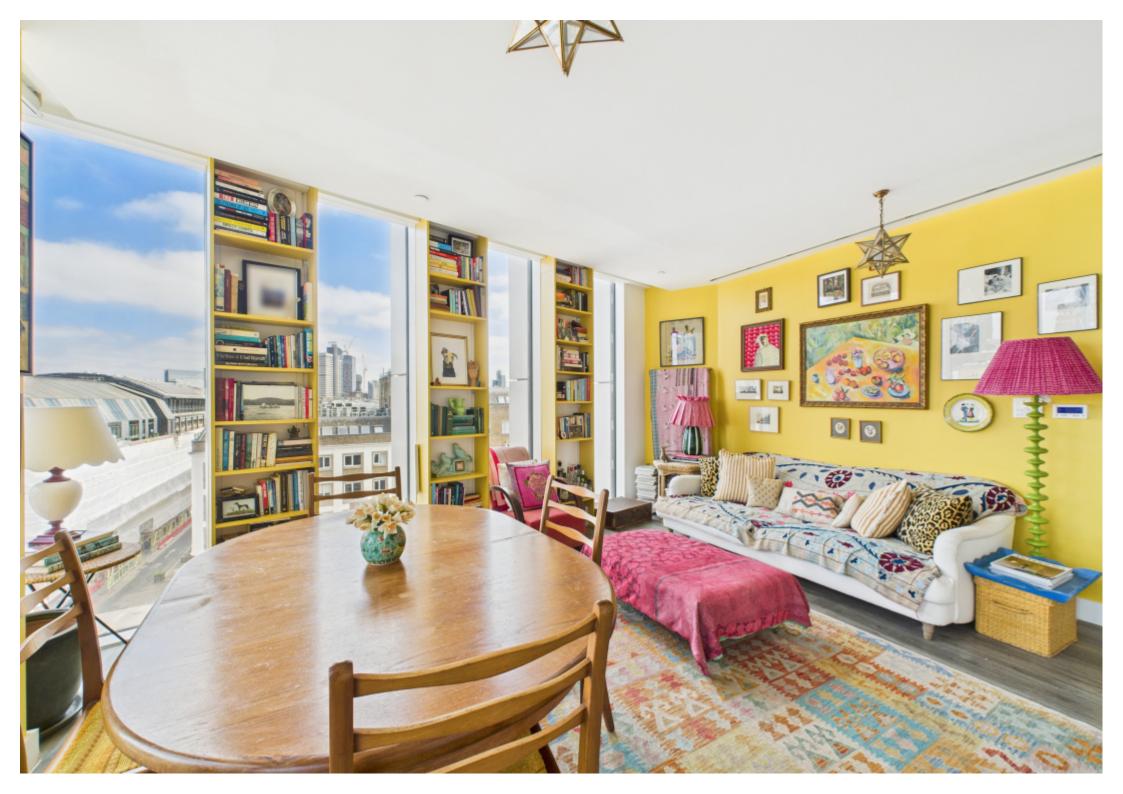

## **Property Description**

\*Shared ownership: 30%\* Discover the epitome of luxury living in this 2 bed, 1 bath flat on the 5th floor of The Music Box. Situated in a prime location just a minute's walk from Southwark Underground station, this residence offers unparalleled convenience with access to various London Underground, Overground, and DLR stations, making this property a commuter's dream!

#### Shared ownership: 30%

Discover the epitome of luxury living in this 2 bed, 1 bath flat on the 5th floor of The Music Box. Situated in a prime location just a minute's walk from Southwark Underground station, this residence offers unparalleled convenience with access to various London Underground, Overground, and DLR stations, making this property a commuter's dream!

Featuring an East and North-facing aspect, air conditioning in each room, and floor-to-ceiling windows offering stunning views towards The Shard, this flat is a modern oasis in the heart of London. The central location ensures easy exploration on foot or by bike, with popular attractions like the South Bank, Tate Modern, the Shard, Old Vic, and Royal Festival Hall all within walking distance.