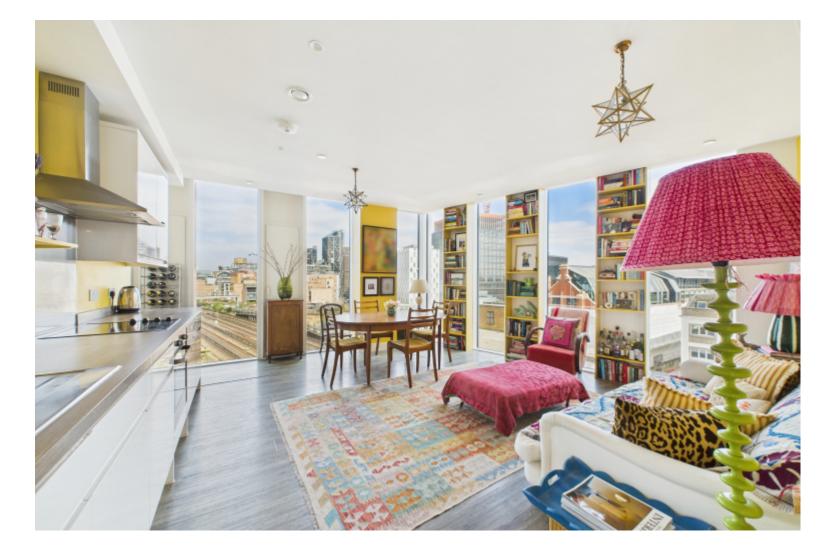

## **Property Description**

\*Shared ownership: 30%\* Discover the epitome of luxury living in this 2 bed, 1 bath flat on the 5th floor of The Music Box. Situated in a prime location just a minute's walk from Southwark Underground station, this residence offers unparalleled convenience with access to various London Underground, Overground, and DLR stations, making this property a commuter's dream!

#### Shared ownership: 30%

Discover the epitome of luxury living in this 2 bed, 1 bath flat on the 5th floor of The Music Box. Situated in a prime location just a minute's walk from Southwark Underground station, this residence offers unparalleled convenience with access to various London Underground, Overground, and DLR stations, making this property a commuter's dream!

Featuring an East and North-facing aspect, air conditioning in each room, and floor-to-ceiling windows offering stunning views towards The Shard, this flat is a modern oasis in the heart of London. The central location ensures easy exploration on foot or by bike, with popular attractions like the South Bank, Tate Modern, the Shard, Old Vic, and Royal Festival Hall all within walking distance.